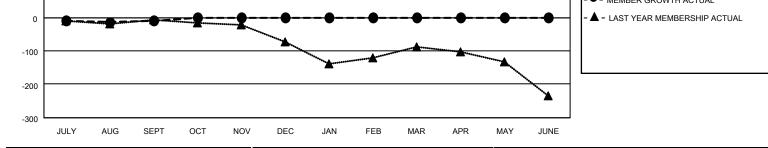

## GMT MONTHLY MEMBERSHIP PROGRESS REPORT Results as of: 9/30/2024

Multiple District 16

LOCATION: NEW JERSEY

GMT: OPEN

GMT CA 1

| Clubs         |               |             |               | Members               |                        |                         |                                                    |  |
|---------------|---------------|-------------|---------------|-----------------------|------------------------|-------------------------|----------------------------------------------------|--|
|               | RESULTS FOR   | R 2024-2025 |               | RESULTS FOR 2024-2025 |                        |                         |                                                    |  |
| QUARTER       | NEW CLUB GOAL | NEW CLUBS   | DROPPED CLUBS | QUARTER               | BER GROWTH NET<br>GOAL | MEMBER GROWTH<br>ACTUAL | DROPPED<br>MEMBERS ACTUAI<br>(including transfers) |  |
| JULY/AUG/SEPT | 0             | 1           | 1             | JULY/AUG/SEPT         | 82                     | 107                     | 97                                                 |  |
| OCT/NOV/DEC   | 2             | 0           | 0             | OCT/NOV/DEC           | 62                     | 0                       | 0                                                  |  |
| JAN/FEB/MAR   | 1             | 0           | 0             | JAN/FEB/MAR           | 102                    | 0                       | 0                                                  |  |
| APR/MAY/JUNE  | 1             | 0           | 0             | APR/MAY/JUNE          | 52                     | 0                       | 0                                                  |  |
|               |               |             |               |                       |                        |                         |                                                    |  |