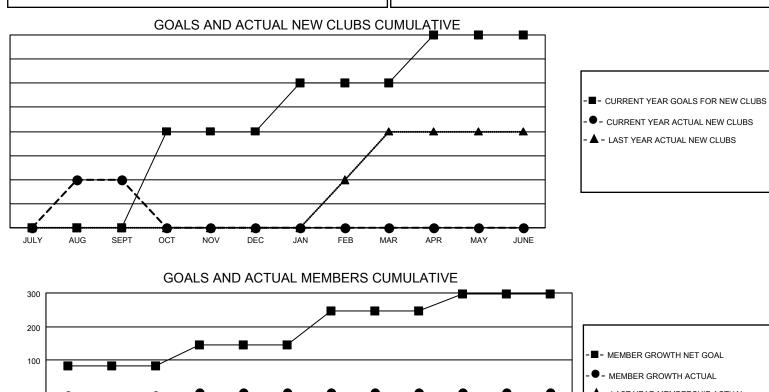

## GMT MONTHLY MEMBERSHIP PROGRESS REPORT Results as of: 9/30/2024

Multiple District 16

LOCATION: NEW JERSEY

GMT: OPEN

GMT CA 1

| Clubs         |               |             |               | Members               |                        |                         |                                                    |  |
|---------------|---------------|-------------|---------------|-----------------------|------------------------|-------------------------|----------------------------------------------------|--|
|               | RESULTS FOR   | R 2024-2025 |               | RESULTS FOR 2024-2025 |                        |                         |                                                    |  |
| QUARTER       | NEW CLUB GOAL | NEW CLUBS   | DROPPED CLUBS | QUARTER               | BER GROWTH NET<br>GOAL | MEMBER GROWTH<br>ACTUAL | DROPPED<br>MEMBERS ACTUAI<br>(including transfers) |  |
| JULY/AUG/SEPT | 0             | 1           | 1             | JULY/AUG/SEPT         | 82                     | 107                     | 97                                                 |  |
| OCT/NOV/DEC   | 2             | 0           | 0             | OCT/NOV/DEC           | 62                     | 0                       | 0                                                  |  |
| JAN/FEB/MAR   | 1             | 0           | 0             | JAN/FEB/MAR           | 102                    | 0                       | 0                                                  |  |
| APR/MAY/JUNE  | 1             | 0           | 0             | APR/MAY/JUNE          | 52                     | 0                       | 0                                                  |  |
|               |               |             |               |                       |                        |                         |                                                    |  |